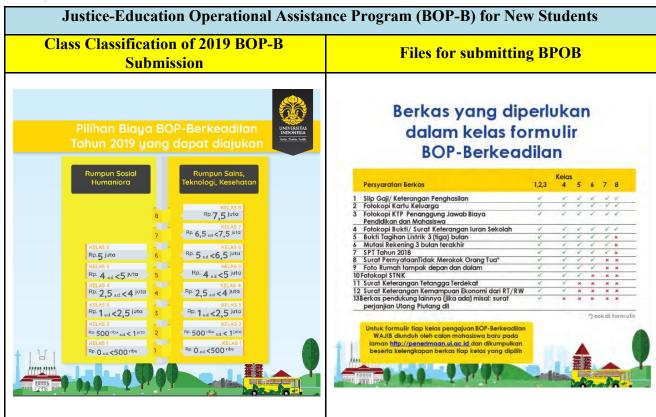

## **Description:**

Universitas Indonesia supports facilities and programs for students from low-income families to enable them to finish their studies at the university through Bidikmisi program by giving financial and supporting transportation with the yellow bus, bicycle, and scooter. Universitas Indonesia also implements a stipulation for tuition called "Justice-Education Operational Assistance Program (BOP-B)". This mechanism allows every student to pay the tuition based on their financial capability. On top of financial aid, Universitas Indonesia also supports its students with dormitory and transportation mode at the campus. UI's Dormitory comprises several buildings that can house 1,538 students with some facilities such as a canteen, ATM center, some houses of worship, and other facilities in the dormitory. UI also provides 13 buses that serve in-campus routes.