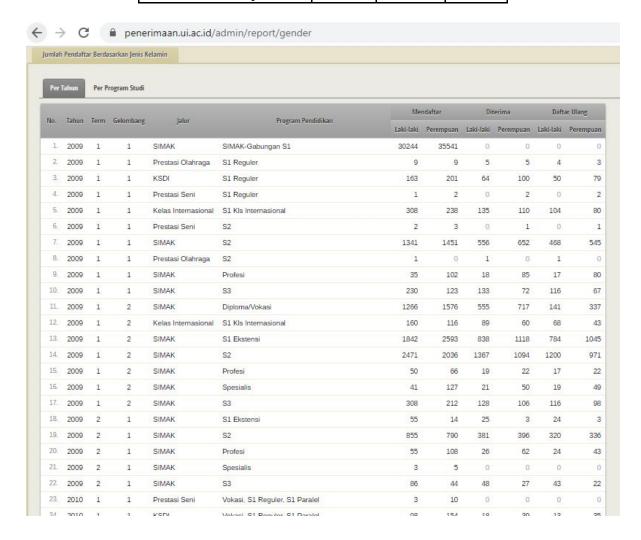

## [5.3.1] Women Student Tracking access measures

The Admission Office of Universitas Indonesia measures application and acceptance rate with integration of database and information system (Web-based Database Management System) penerimaan.ui.ac.id.