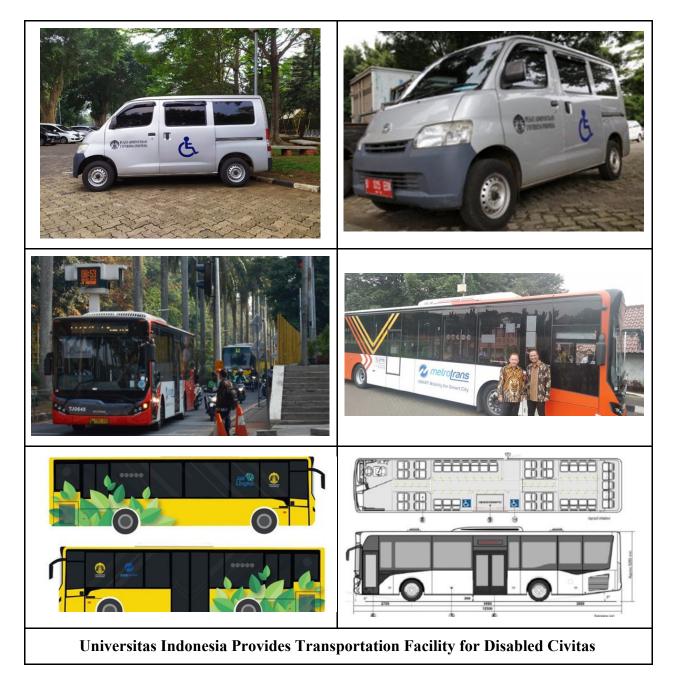

## **Description :**

Universitas Indonesia provides free service of shuttle transportation for staff and students who need to use a wheelchair in everyday life. Temporarily, there is only one car that is parked in Pusat Administrasi Universitas (University Administration Center) ini UI, Depok. This program was actually planned at the beginning of 2015 and has been started since September 2015. For now, the car is actively picking up and dropping off a student with a disability everyday.

This car is a part of the Development of Disability-Friendly Facilities and Infrastructure Fulfilment Program in UI. This program consists of supply and development of disability-friendly facilities in the whole area of UI from the toilets, transportation system, pedestrians, dormitory, and buildings. Gradually, UI will be fulfilled with other accessible facilities, so UI can be an educational institution that provides a comfortable studying environment for everyone.

Another program, UI has collaborated with Trans Jakarta. The buses used by Trans Jakarta to cross and serve services on the UI campus are low deck buses, where low deck buses are more friendly to those with special needs, so UI hopes that UI academics with special needs can be served as well as the others.