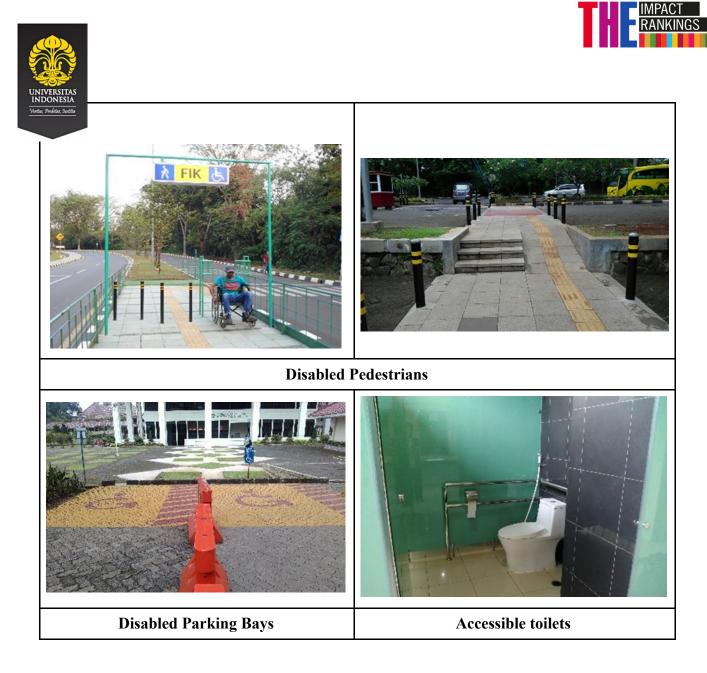

This car is a part of the Development of Disability-Friendly Facilities and Infrastructure Fulfilment Program in UI. This program consists of supply and development of disability-friendly facilities in the whole area of UI from the toilets, transportation system, pedestrians, dormitory, and buildings. Gradually, UI will be fulfilled with other accessible facilities, so UI can be an educational institution that provides a comfortable studying environment for everyone.