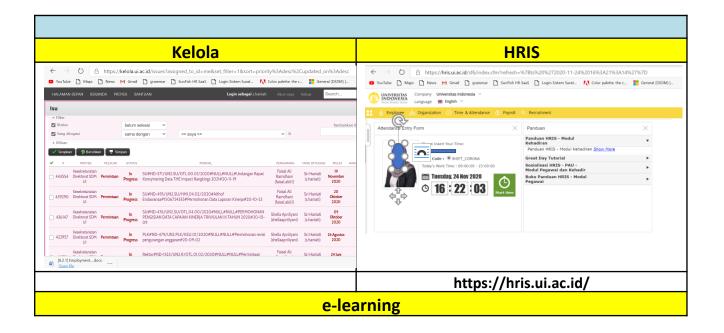

[11.4] Sustainable practices

[11.4.3] Allow remote working

Universitas Indonesia is very supportive of its teaching staff working remotely at home or other non-office places by making use of the university's information system. The online learning process uses platforms like Emas (E-learning Management System) or other applications subscribed by UI (e.g. Microsoft Teams). Aside from that, UI also develops an information system called HRIS (Human Resources Information System), whose one of its features is attendance record via HRIS' system of the "greatday-HR" application. Furthermore, the job administration is conducted through UI's information system called "kelola". For correspondence, UI develops "Andini", which is a correspondence system that allows digital signature. By using "Andini", the work units of the university can correspond and sign documents digitally to ease operation. Universitas Indonesia has a system for online students and lectures, EMAS (E-learning Management Systems) is a distance learning system for UI students and lecturers that can be accessed via the website <a href="https://emas.ui.ac.id">https://emas.ui.ac.id</a>. EMAS has a total class of almost 4130 classes and a total of 5381 courses. With the

## **Evidence Link:**

- 1. <a href="https://hris.ui.ac.id/">https://hris.ui.ac.id/</a>
- 2. <a href="http://kelola.ui.ac.id/">http://kelola.ui.ac.id/</a>
- 3. <a href="https://andieni.ui.ac.id/login/">https://andieni.ui.ac.id/login/</a>
- 4. <a href="https://emas.ui.ac.id/login/index.php">https://emas.ui.ac.id/login/index.php</a>
- 5. <a href="https://www.feb.ui.ac.id/blog/2020/02/13/departemen-manajemen-feb-ui-adakan-pelatih">https://www.feb.ui.ac.id/blog/2020/02/13/departemen-manajemen-feb-ui-adakan-pelatih</a> <a href="mailto:an-e-learning-management-system/">an-e-learning-management-system/</a>
- 6. <a href="https://arsip.ui.ac.id/Andieni\_eSign">https://arsip.ui.ac.id/Andieni\_eSign</a>