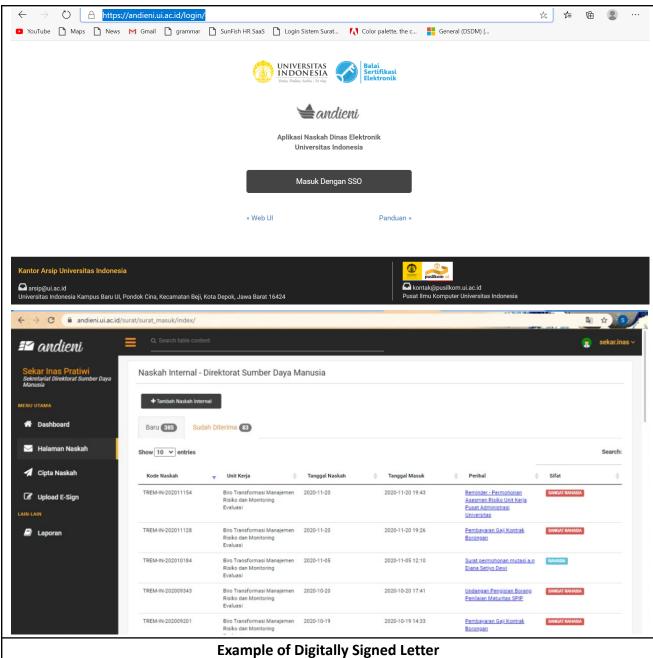

[11.4] Sustainable practices

[11.4.3] Allow remote working

Universitas Indonesia is very supportive of its teaching staff working remotely at home or other non-office places by making use of the university's information system. The online learning process uses platforms like Emas (E-learning Management System) or other applications subscribed by UI (e.g. Microsoft Teams). Aside from that, UI also develops an information system called HRIS (Human Resources Information System), whose one of its features is attendance record via HRIS' system of the "greatday-HR" application. Furthermore, the job administration is conducted through UI's information system called "kelola". For correspondence, UI develops "Andini", which is a correspondence system that allows digital signature. By using "Andini", the work units of the university can correspond and sign documents digitally to ease operation. Universitas Indonesia has a system for online students and lectures, EMAS (E-learning Management Systems) is a distance learning system for UI students and lecturers that can be accessed via the website <a href="https://emas.ui.ac.id">https://emas.ui.ac.id</a>. EMAS has a total class of almost 4130 classes and a total of 5381 courses. With the

## **Evidence Link:**

- 1. <a href="https://hris.ui.ac.id/">https://hris.ui.ac.id/</a>
- 2. <a href="http://kelola.ui.ac.id/">http://kelola.ui.ac.id/</a>
- 3. <a href="https://andieni.ui.ac.id/login/">https://andieni.ui.ac.id/login/</a>
- 4. <a href="https://emas.ui.ac.id/login/index.php">https://emas.ui.ac.id/login/index.php</a>
- 5. <a href="https://www.feb.ui.ac.id/blog/2020/02/13/departemen-manajemen-feb-ui-adakan-pelatih">https://www.feb.ui.ac.id/blog/2020/02/13/departemen-manajemen-feb-ui-adakan-pelatih</a> <a href="mailto:an-e-learning-management-system/">an-e-learning-management-system/</a>
- 6. <a href="https://arsip.ui.ac.id/Andieni\_eSign">https://arsip.ui.ac.id/Andieni\_eSign</a>