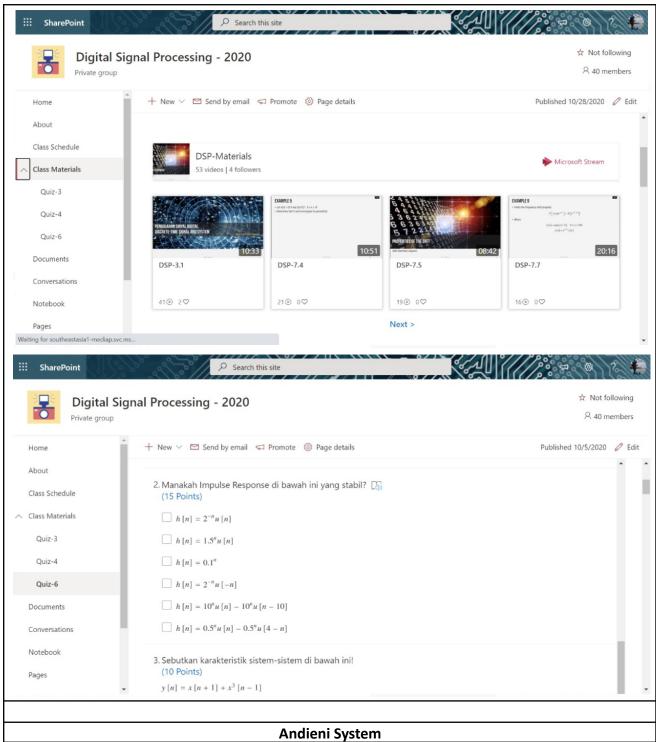

[11.4] Sustainable practices

[11.4.3] Allow remote working

Universitas Indonesia is very supportive of its teaching staff working remotely at home or other non-office places by making use of the university's information system. The online learning process uses platforms like Emas (E-learning Management System) or other applications subscribed by UI (e.g. Microsoft Teams). Aside from that, UI also develops an information system called HRIS (Human Resources Information System), whose one of its features is attendance record via HRIS' system of the "greatday-HR" application. Furthermore, the job administration is conducted through UI's information system called "kelola". For correspondence, UI develops "Andini", which is a correspondence system that allows digital signature. By using "Andini", the work units of the university can correspond and sign documents digitally to ease operation. Universitas Indonesia has a system for online students and lectures, EMAS (E-learning Management Systems) is a distance learning system for UI students and lecturers that can be accessed via the website <a href="https://emas.ui.ac.id">https://emas.ui.ac.id</a>. EMAS has a total class of almost 4130 classes and a total of 5381 courses. With the

## **Evidence Link:**

- 1. <a href="https://hris.ui.ac.id/">https://hris.ui.ac.id/</a>
- 2. <a href="http://kelola.ui.ac.id/">http://kelola.ui.ac.id/</a>
- 3. <a href="https://andieni.ui.ac.id/login/">https://andieni.ui.ac.id/login/</a>
- 4. <a href="https://emas.ui.ac.id/login/index.php">https://emas.ui.ac.id/login/index.php</a>
- 5. <a href="https://www.feb.ui.ac.id/blog/2020/02/13/departemen-manajemen-feb-ui-adakan-pelatih">https://www.feb.ui.ac.id/blog/2020/02/13/departemen-manajemen-feb-ui-adakan-pelatih</a> <a href="mailto:an-e-learning-management-system/">an-e-learning-management-system/</a>
- 6. <a href="https://arsip.ui.ac.id/Andieni\_eSign">https://arsip.ui.ac.id/Andieni\_eSign</a>