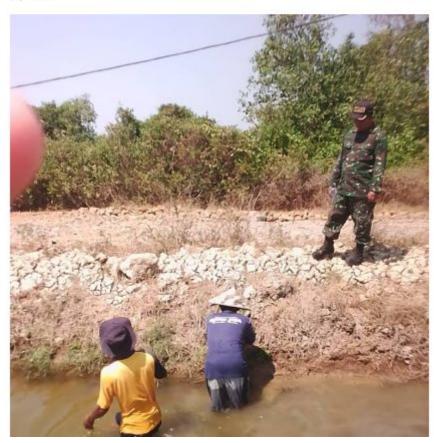

## **Description:**

Universitas Indonesia collaborates with several foundations and NGOs regarding environmental awareness on climate adaptation through planting mangrove trees to support clean air and water in the city. Another activity is a collaboration between DKI Jakarta's regional government, IESA, and Sekolah Ilmu Lingkungan (SIL UI) through DLH and AEON Environmental Foundation to plant mangroves at Kawasan Elang Laut, Pantai Indah Kapuk, on Saturday, July 13, 2019. Penanaman Seribu Mangrove by UI students gives out a thousand mangrove seedlings to Mekar Bahari Youth Group (KPMB) in Blanakan Village in the event of Student Community Service (Kuliah Kerja Nyata (KKN)).

The planting mangroves activity is also supported by Blanakan Village's government who also participated in the location with the village supervisory non-commissioned officers (Bintara Pembina Desa (Babinsa), the community police officer (Bhabinkamtibmas), and the village's Youth Organization (Karang Taruna).