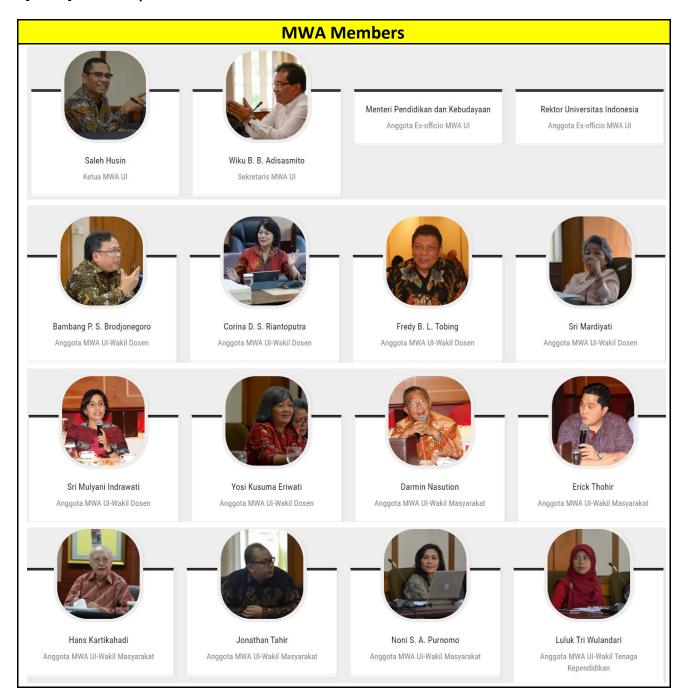

Representatives from each element, both from the minister, rector, lecturers, education staff, students and the community are expected to contribute ideas for the progress of Universitas Indonesia.

The following is a list of MWA names for the 2019-2024 period

| Name                                                                | Position  |
|---------------------------------------------------------------------|-----------|
| Saleh Husin                                                         | Head      |
| Prof. drh. Wiku Bakti Bawono Adisasmito, M.Sc., Ph.D                | Secretary |
| Prof. Moh. Nasir, Ph.D.,Ak.                                         | Member    |
| Prof. Ari Kuncoro, S.E., M.A., Ph.D                                 | Member    |
| Prof. Bambang Permadi Soemantri Brodjonegoro, S.E., M.U.P.,<br>Ph.D | Member    |
| Dra. Corina D. S. Riantoputra, M. Com., Ph.D., Psikolog             | Member    |
| Dr. Freddy Buhama Lumban Tobing                                     | Member    |

| Dr. drg. Yosi Kusuma Eriwati, M.Si.      | Member |
|------------------------------------------|--------|
| Dr. Dra. Sri Mardiyati, M.Kom            | Member |
| Sri Mulyani Indrawati, S.E., M.S., Ph.D. | Member |
| Darmin Nasution                          | Member |
| Erick Thohir                             | Member |
| Hans Kartikahadi                         | Member |
| Jonathan Tahir                           | Member |
| Noni Sri Ayati Purnomo                   | Member |
| Luluk Tri Wulandari                      | Member |
| Althof Endawansa                         | Member |