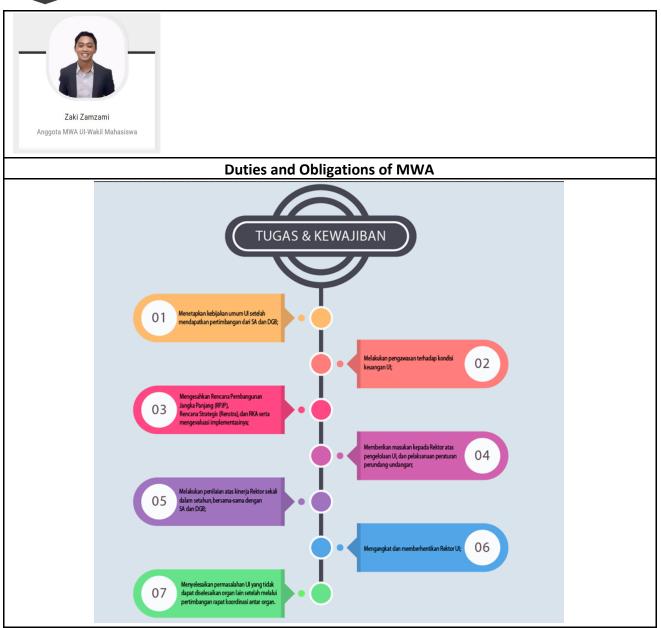

These general policies include budget and finance approval, ratifying the Long Term Development Plan (RPJP), Strategic Plan (Renstra), RKA, and evaluating each of their implementation. In addition, MWA is obligated to provide input to the Rector regarding the management of UI and the implementation of laws and regulations; assess the performance of Rector once a year, together with Academic Senate and Board of Professors, as well as appointing and dismissing the Rector of UI and resolving UI problems that cannot be resolved by other university organizations after going through coordination meetings with them.