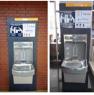

Water Fountain di Fakultas Teknik UI Water Fountain at UI Faculty of Engineering

Aplikasi android FTU! Mobile yang berisi buku panduan akademik, pengaduan online (mobile complaint), regluasi akademik dan peta (map), mengurang lenggurana kertar. FTU! Mobile aindroid application teatu pringi academic manuals, online (mobile) complaints academic regulations and maps to reduce paper use.