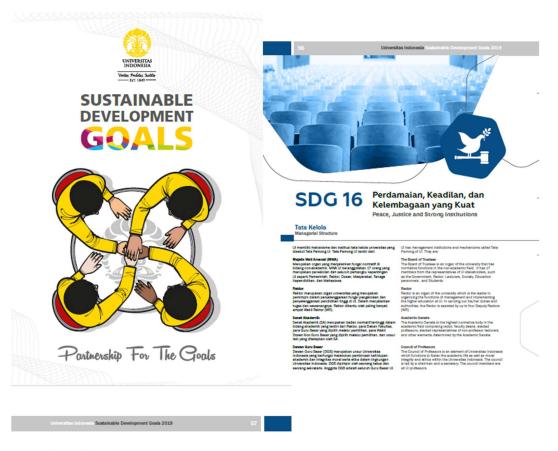

## University's sustainability report 2019 (SDG 16: Peace Justice and Strong Institutions) http://green.ui.ac.id/sdg-2019/

#### **Description:**

University's sustainability report is published annually (2018 and 2019). The report consists of all efforts by the university in order to achieve all SDGs. This section presents the report of the sixteenth point of the SDGs, Peace, Justice, and Strong Institutions, as part of the annual university's sustainability report.