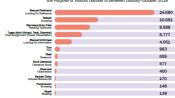

### 8,000 Participants Attend UI Career & Scholarship Expo

CDC UI has an annual program called Career Expo, which aims to encourage the career development of UI alumni. This event is held in accordance with CDC UI's mission, which is to facilitate UI alumni to chase their career, to be an entrepreneur, or even to continue their studies so that UI does not only graduate bachelors but also accompany its graduates to achieve their dreams. In 2019, CDC UI held the 27° UI Career & Scholarship where 72 national and multinational companies participated. Other 10 education institutions and scholarship providers also participated in for the students who decided to pursue a masters or doctoral degree. In 3 days, at least 8,000 people joined UI Career & Scholarship Expo XXVII.